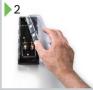

and terminate the cables inside. A

built-in bubble level saves time.

to protect the wall-mount until

Quick, easy installation

- Pre-wired easy mounting system
- Water bubble
- Paint shield protecting bracket

LB20 SERIES

PLACE: Simply slide the pre-wired speaker with adjustable arm onto the wall-mount and lock into place.

Performance at competitive price

- Fitting a good, better, best approach for Bosch premium commercial audio speakers
- Positioned at competitive levels