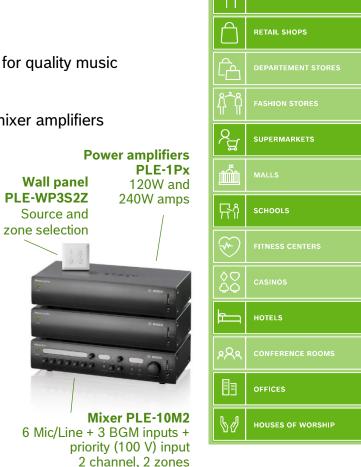

- Compact, standalone and intelligent plug-and-play concept for quality music and outstanding speech intelligibility
- Versatility and reliability with choice of mixer, 1- or 2-zone mixer amplifiers and power amplifiers
- Easy-to-use with zone labeling and setting indicators

#### **Mixer amplifier PLE-1ME** 4 Mic/Line inputs + 1 BGM input; 1 channel, 1 zone Built-in 60W, 120W or 240W amp

Mixer amplifier PLE-1MA 4 Mic/Line inputs + 3BGM inputs + priority (100V) input 1 channel, 1 zone Built-in 30W, 60W or 120W amp

1 channel, 2 zones Built in 120/240W amp

Combine with any type

of power amp

BARS / CAFÉS

RESTAURANTS