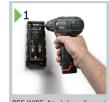

and terminate the cables inside. A

built-in bubble level saves time.

to protect the wall-mount until

Quick, easy installation

- Pre-wired easy mounting system
- Water bubble
- Paint shield protecting bracket

LB20 SERIES

PLACE: Simply slide the pre-wired speaker with adjustable arm onto the wall-mount and lock into place.

Performance at competitive price

- Fitting a good, better, best approach for Bosch premium commercial audio speakers
- Positioned at competitive levels