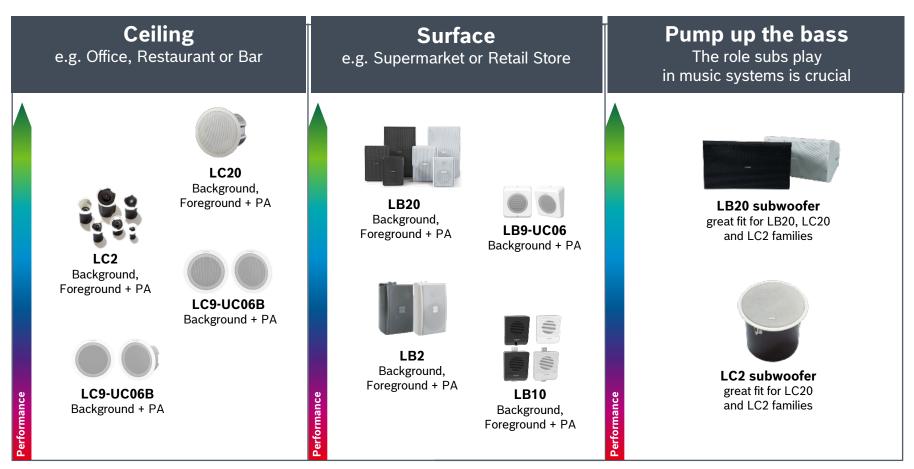

# Loudspeakers that cater for all types of applications

#### Premium sound LB20 series – Installation as easy as 1-2-3!

Complete range

- Range of 4,5,8 inch models,  $8\Omega/100V$ , 2x10" Sub
- Installed vertically, horizontally and ceiling
- Available in black/white and all models paintable

and terminate the cables inside. A

built-in bubble level saves time.

to protect the wall-mount until

Quick, easy installation

- Pre-wired easy mounting system
- Water bubble
- Paint shield protecting bracket

LB20 SERIES

PLACE: Simply slide the pre-wired speaker with adjustable arm onto the wall-mount and lock into place.

Performance at competitive price

- Fitting a good, better, best approach for Bosch premium commercial audio speakers
- Positioned at competitive levels

Flexible & reliable

- Indoor & outdoor applications (IP54/IP65)
- 5x model to be EN54 certified

# Commercial Audio Premium sound LB10 series

Danny, is this overview still correct?
Should we remove or add products?

Complete range

- Range of 6W, 100V wall mount speakers
- Angled and volume control versions
- Available in black/white

Volume control versions

Quick, easy installation

- Keyholes provide easy and quick wall mounting
- Four-pole screw terminal block is on the rear panel for on-site wiring.

Performance at competitive price

- Fitting a good-better-best approach for Bosch premium commercial audio speakers
- Good speech intelligibility and background music reproduction

Prepared for wall mounting