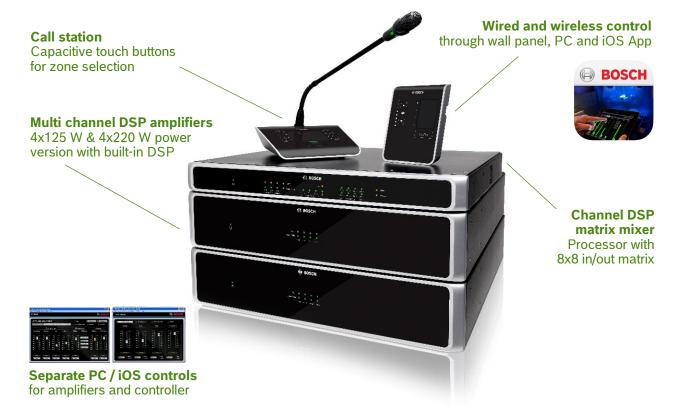

#### **PLENA Matrix**

- System for 8 zones or 8 mixed channels of music and speech
- Powerful digital signal processing capabilities
- Amplifiers can be used for standalone applications
- Smart power management in amplifiers to reduce energy cost

- Digital Sound System "Surprisingly Flexible, Powerful Control"
- Adjustable to the acoustic needs of the environment