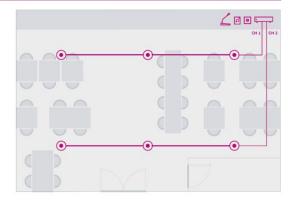

# PLENA Matrix Cafe/Bar: approx. 100 - 200 m² (328-656 ft²) 1 zone - For background music & occasional live performance/speech - Loudspeakers for indoor and outdoor installation

# CH1 CH2