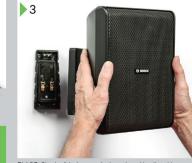

#### Premium sound LB20 series – Installation as easy as 1-2-3!

Complete range

- Range of 4,5,8 inch models,  $8\Omega/100V$ , 2x10" Sub
- Installed vertically, horizontally and ceiling
- Available in black/white and all models paintable

and terminate the cables inside. A

built-in bubble level saves time.

to protect the wall-mount until

Quick, easy installation

- Pre-wired easy mounting system
- Water bubble
- Paint shield protecting bracket

LB20 SERIES

PLACE: Simply slide the pre-wired speaker with adjustable arm onto the wall-mount and lock into place.

Performance at competitive price

- Fitting a good, better, best approach for Bosch premium commercial audio speakers
- Positioned at competitive levels