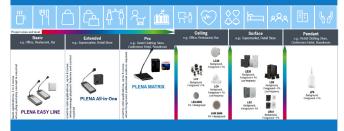

# Cater for all types of applications

zones

9

9

applications, up

Small-to-mid

when parallel zoning features

control is required

and

**Project sizes and level** 

#### **Entry-level**

e.g. Office, Restaurant, Bar or Retail Shop

# required zones 2 2 concept Entry-level applications,

when plug-and-play

#### **Extended**

e.g. Supermarket, Department Store or Mall

#### **Professional**

e.g. Clothing Store, Conference Hotel, Boardroom or Fitness Center

(A) BOSCH zones up to 8 **PLENA Matrix** 

when foreground professional audio is required applications, Small-to-mid

#### **PLENA Matrix**

- System for 8 zones or 8 mixed channels of music and speech
- Powerful digital signal processing capabilities
- Amplifiers can be used for standalone applications
- Smart power management in amplifiers to reduce energy cost

#### PLENA All-in-one

- 6-zone BGM and paging system, with built-in tuner and USB/SD player
- Option to create 2 channel system with speech in one zone and music in another
- Call station with built-in limiter to prevent message distortion

#### **PLENA Easy line**

- Compact system for 1 or 2 zones
- Built-in limiter to control the output from distortion
- Up to 10 inputs, including emergency input for PA/VA integration
- Smart equalization for superb sound and speech reproduction