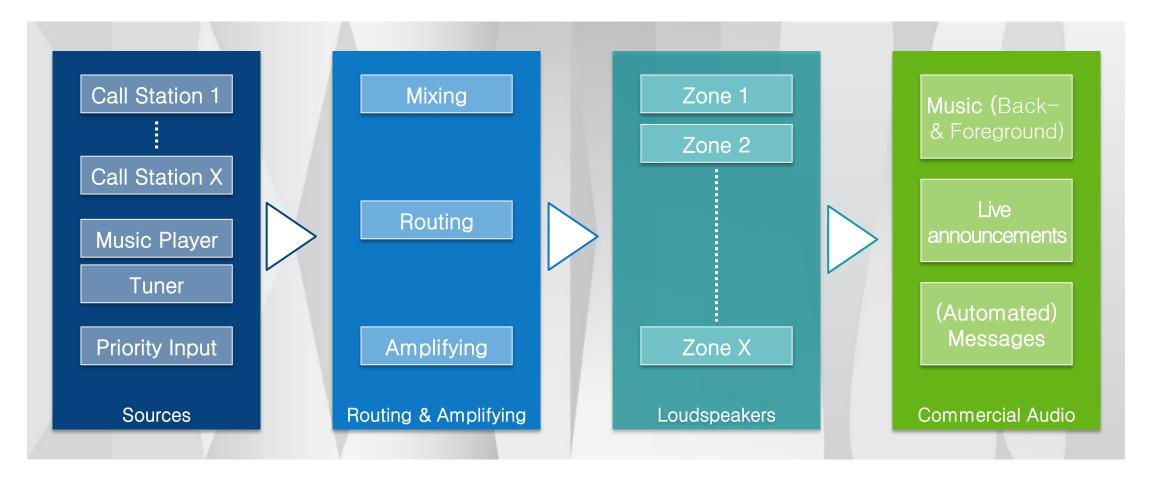

#### What is it?

- ▶ Bosch Commercial Audio products provide different control methods and speaker types to help you create elegant and comfortable environments, and enhance your customer's experience.
- ▶ While the prime focus is on providing a matching atmosphere with **foreground, background and business supporting music**, the systems may also be able to broadcast **advertisements and voice announcements**.
- ► Commercial Audio Systems are used as **stand-alone** and as **extended parts of a PAVA solution** in areas where acoustically pleasant ambience is essential in addition to safety.

#### What is it?