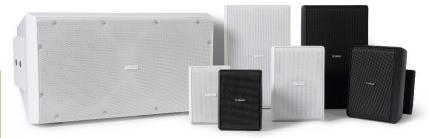

# Loudspeakers that cater for all types of applications

#### Premium sound LB20 series – Installation as easy as 1-2-3!

Complete range

- Range of 4,5,8 inch models,  $8\Omega/100V$ , 2x10" Sub
- Installed vertically, horizontally and ceiling
- Available in black/white and all models paintable