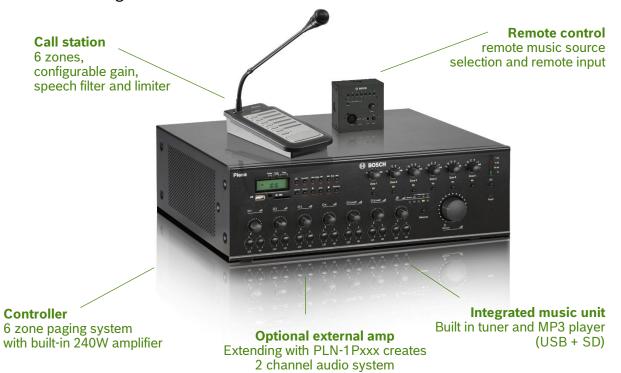

#### PLENA All-in-one

- 6-zone BGM and paging system, with built-in tuner and USB/SD player
- Option to create 2 channel system with speech in one zone and music in another
- Call station with built-in limiter to prevent message distortion

- Compact, standalone and plug-and-play concept for mid-sized application areas with public address functionality
- Smart configuration via DIP-switches