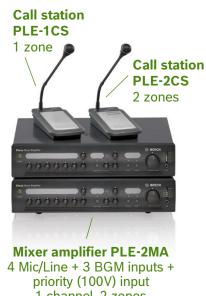

#### **PLENA Easy line**

- Compact system for 1 or 2 zones
- Built-in limiter to control the output from distortion
- Up to 10 inputs, including emergency input for PA/VA integration
- Smart equalization for superb sound and speech reproduction

- Compact, standalone and intelligent plug-and-play concept for quality music and outstanding speech intelligibility
- Versatility and reliability with choice of mixer, 1- or 2-zone mixer amplifiers and power amplifiers
- Easy-to-use with zone labeling and setting indicators

#### **Mixer amplifier PLE-1ME** 4 Mic/Line inputs + 1 BGM input; 1 channel, 1 zone Built-in 60W, 120W or 240W amp

Mixer amplifier PLE-1MA 4 Mic/Line inputs + 3BGM inputs + priority (100V) input 1 channel, 1 zone Built-in 30W, 60W or 120W amp

1 channel, 2 zones Built in 120/240W amp

Combine with any type

of power amp

BARS / CAFÉS

RESTAURANTS